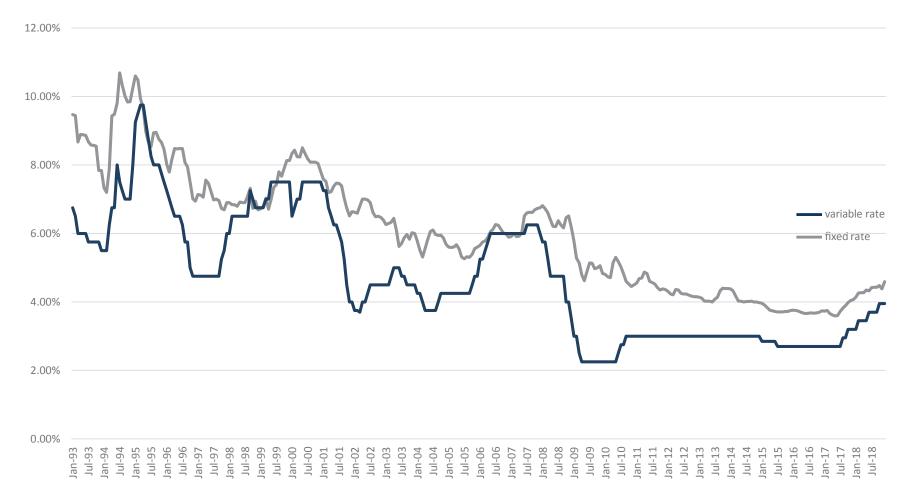

# **COMPARISON OF FIXED VS VARIABLE RATES (25 YEARS)**

CHARTERED BANK ADMINISTERED INTEREST RATES - PRIME BUSINESS

## **FIXED RATES OF THE PAST 25 YEARS**

#### AVERAGE RESIDENTIAL MORTGAGE LENDING RATE - 5 YEAR

| Year            | January | February | March | April | May   | June  | July   | August | September | October | November | December | Average |
|-----------------|---------|----------|-------|-------|-------|-------|--------|--------|-----------|---------|----------|----------|---------|
| 1993            | 9.47%   | 9.44%    | 8.67% | 8.89% | 8.88% | 8.86% | 8.68%  | 8.58%  | 8.57%     | 8.55%   | 7.84%    | 7.84%    | 8.69%   |
| 1994            | 7.33%   | 7.20%    | 7.89% | 9.43% | 9.48% | 9.80% | 10.69% | 10.33% | 10.01%    | 9.84%   | 9.85%    | 10.25%   | 9.34%   |
| 1995            | 10.60%  | 10.48%   | 9.93% | 9.66% | 8.98% | 8.67% | 8.54%  | 8.94%  | 8.95%     | 8.75%   | 8.66%    | 8.46%    | 9.22%   |
| 1996            | 8.02%   | 7.79%    | 8.16% | 8.48% | 8.47% | 8.48% | 8.48%  | 8.07%  | 7.94%     | 7.50%   | 7.01%    | 6.94%    | 7.95%   |
| 1997            | 7.14%   | 7.12%    | 7.06% | 7.56% | 7.46% | 7.22% | 6.98%  | 7.00%  | 6.96%     | 6.73%   | 6.69%    | 6.90%    | 7.07%   |
| 1998            | 6.90%   | 6.84%    | 6.84% | 6.79% | 6.92% | 6.90% | 6.90%  | 7.08%  | 7.32%     | 6.73%   | 6.94%    | 6.69%    | 6.90%   |
| 1999            | 6.72%   | 6.79%    | 7.03% | 6.71% | 6.99% | 7.35% | 7.42%  | 7.80%  | 7.67%     | 7.90%   | 8.13%    | 8.13%    | 7.39%   |
| 2000            | 8.34%   | 8.43%    | 8.24% | 8.23% | 8.50% | 8.34% | 8.18%  | 8.08%  | 8.08%     | 8.08%   | 8.04%    | 7.81%    | 8.20%   |
| 2001            | 7.58%   | 7.52%    | 7.19% | 7.22% | 7.38% | 7.47% | 7.46%  | 7.39%  | 7.03%     | 6.74%   | 6.51%    | 6.64%    | 7.18%   |
| 2002            | 6.62%   | 6.59%    | 6.80% | 7.00% | 7.00% | 6.98% | 6.90%  | 6.61%  | 6.49%     | 6.50%   | 6.47%    | 6.39%    | 6.70%   |
| 2003            | 6.26%   | 6.29%    | 6.33% | 6.44% | 6.10% | 5.62% | 5.71%  | 5.87%  | 5.97%     | 5.83%   | 6.02%    | 6.00%    | 6.04%   |
| 2004            | 5.78%   | 5.51%    | 5.31% | 5.56% | 5.82% | 6.06% | 6.10%  | 5.97%  | 5.94%     | 5.95%   | 5.87%    | 5.69%    | 5.80%   |
| 2005            | 5.60%   | 5.59%    | 5.60% | 5.67% | 5.55% | 5.31% | 5.26%  | 5.32%  | 5.30%     | 5.39%   | 5.56%    | 5.60%    | 5.48%   |
| 2006            | 5.65%   | 5.75%    | 5.78% | 5.88% | 6.05% | 6.12% | 6.26%  | 6.24%  | 6.13%     | 6.01%   | 5.99%    | 5.89%    | 5.98%   |
| 2007            | 5.91%   | 6.00%    | 5.91% | 5.92% | 6.01% | 6.51% | 6.60%  | 6.62%  | 6.61%     | 6.69%   | 6.73%    | 6.75%    | 6.36%   |
| 2008            | 6.81%   | 6.72%    | 6.60% | 6.40% | 6.21% | 6.20% | 6.37%  | 6.25%  | 6.16%     | 6.46%   | 6.51%    | 6.17%    | 6.41%   |
| 2009            | 5.78%   | 5.28%    | 5.14% | 4.79% | 4.62% | 4.90% | 5.14%  | 5.13%  | 4.97%     | 5.00%   | 5.06%    | 4.83%    | 5.05%   |
| 2010            | 4.80%   | 4.73%    | 4.71% | 5.15% | 5.30% | 5.18% | 5.02%  | 4.82%  | 4.60%     | 4.52%   | 4.45%    | 4.50%    | 4.82%   |
| 2011            | 4.55%   | 4.68%    | 4.70% | 4.87% | 4.83% | 4.60% | 4.57%  | 4.52%  | 4.42%     | 4.35%   | 4.38%    | 4.36%    | 4.57%   |
| 2012            | 4.31%   | 4.23%    | 4.21% | 4.36% | 4.35% | 4.25% | 4.23%  | 4.23%  | 4.20%     | 4.17%   | 4.15%    | 4.15%    | 4.24%   |
| 2013            | 4.14%   | 4.11%    | 4.02% | 4.02% | 4.02% | 4.00% | 4.08%  | 4.14%  | 4.33%     | 4.40%   | 4.39%    | 4.39%    | 4.17%   |
| 2014            | 4.38%   | 4.32%    | 4.16% | 4.02% | 4.02% | 4.00% | 4.01%  | 4.01%  | 4.02%     | 4.00%   | 4.00%    | 3.98%    | 4.08%   |
| 2015            | 3.96%   | 3.91%    | 3.84% | 3.76% | 3.74% | 3.72% | 3.71%  | 3.71%  | 3.71%     | 3.72%   | 3.72%    | 3.75%    | 3.77%   |
| 2016            | 3.76%   | 3.75%    | 3.73% | 3.70% | 3.67% | 3.66% | 3.67%  | 3.68%  | 3.67%     | 3.68%   | 3.70%    | 3.74%    | 3.70%   |
| 2017            | 3.73%   | 3.75%    | 3.66% | 3.62% | 3.59% | 3.60% | 3.72%  | 3.82%  | 3.89%     | 3.98%   | 4.04%    | 4.07%    | 3.79%   |
| 2018            | 4.14%   | 4.26%    | 4.27% | 4.27% | 4.35% | 4.32% | 4.42%  | 4.43%  | 4.43%     | 4.48%   | 4.38%    | 4.59%    | 4.36%   |
| 25 year average | 6.33%   | 6.28%    | 6.23% | 6.34% | 6.33% | 6.32% | 6.36%  | 6.35%  | 6.29%     | 6.24%   | 6.20%    | 6.18%    | 6.29%   |

### **FIXED RATES OF THE PAST 25 YEARS**

### CHARTERED BANK ADMINISTERED INTEREST RATES - PRIME BUSINESS

| Year            | January | February | March | April | May   | June  | July  | August | September | October | November | December | Average |
|-----------------|---------|----------|-------|-------|-------|-------|-------|--------|-----------|---------|----------|----------|---------|
| 1993            | 6.75%   | 6.50%    | 6.00% | 6.00% | 6.00% | 6.00% | 5.75% | 5.75%  | 5.75%     | 5.75%   | 5.75%    | 5.50%    | 5.96%   |
| 1994            | 5.50%   | 5.50%    | 6.25% | 6.75% | 6.75% | 8.00% | 7.50% | 7.25%  | 7.00%     | 7.00%   | 7.00%    | 8.00%    | 6.88%   |
| 1995            | 9.25%   | 9.50%    | 9.75% | 9.75% | 9.25% | 8.75% | 8.25% | 8.00%  | 8.00%     | 8.00%   | 7.75%    | 7.50%    | 8.65%   |
| 1996            | 7.25%   | 7.00%    | 6.75% | 6.50% | 6.50% | 6.50% | 6.25% | 5.75%  | 5.75%     | 5.00%   | 4.75%    | 4.75%    | 6.06%   |
| 1997            | 4.75%   | 4.75%    | 4.75% | 4.75% | 4.75% | 4.75% | 4.75% | 4.75%  | 4.75%     | 5.25%   | 5.50%    | 6.00%    | 4.96%   |
| 1998            | 6.00%   | 6.50%    | 6.50% | 6.50% | 6.50% | 6.50% | 6.50% | 6.50%  | 7.25%     | 7.00%   | 6.75%    | 6.75%    | 6.60%   |
| 1999            | 6.75%   | 6.75%    | 7.00% | 7.00% | 7.50% | 7.50% | 7.50% | 7.50%  | 7.50%     | 7.50%   | 7.50%    | 7.50%    | 7.29%   |
| 2000            | 6.50%   | 6.75%    | 7.00% | 7.00% | 7.50% | 7.50% | 7.50% | 7.50%  | 7.50%     | 7.50%   | 7.50%    | 7.50%    | 7.27%   |
| 2001            | 7.25%   | 7.25%    | 6.75% | 6.50% | 6.25% | 6.25% | 6.00% | 5.75%  | 5.25%     | 4.50%   | 4.00%    | 4.00%    | 5.81%   |
| 2002            | 3.75%   | 3.75%    | 3.70% | 4.00% | 4.00% | 4.25% | 4.50% | 4.50%  | 4.50%     | 4.50%   | 4.50%    | 4.50%    | 4.20%   |
| 2003            | 4.50%   | 4.50%    | 4.75% | 5.00% | 5.00% | 5.00% | 4.75% | 4.75%  | 4.50%     | 4.50%   | 4.50%    | 4.50%    | 4.69%   |
| 2004            | 4.25%   | 4.25%    | 4.00% | 3.75% | 3.75% | 3.75% | 3.75% | 3.75%  | 4.00%     | 4.25%   | 4.25%    | 4.25%    | 4.00%   |
| 2005            | 4.25%   | 4.25%    | 4.25% | 4.25% | 4.25% | 4.25% | 4.25% | 4.25%  | 4.25%     | 4.50%   | 4.75%    | 4.75%    | 4.35%   |
| 2006            | 5.25%   | 5.25%    | 5.50% | 5.75% | 6.00% | 6.00% | 6.00% | 6.00%  | 6.00%     | 6.00%   | 6.00%    | 6.00%    | 5.81%   |
| 2007            | 6.00%   | 6.00%    | 6.00% | 6.00% | 6.00% | 6.00% | 6.25% | 6.25%  | 6.25%     | 6.25%   | 6.25%    | 6.00%    | 6.10%   |
| 2008            | 5.75%   | 5.75%    | 5.25% | 4.75% | 4.75% | 4.75% | 4.75% | 4.75%  | 4.75%     | 4.00%   | 4.00%    | 3.50%    | 4.73%   |
| 2009            | 3.00%   | 3.00%    | 2.50% | 2.25% | 2.25% | 2.25% | 2.25% | 2.25%  | 2.25%     | 2.25%   | 2.25%    | 2.25%    | 2.40%   |
| 2010            | 2.25%   | 2.25%    | 2.25% | 2.25% | 2.25% | 2.50% | 2.75% | 2.75%  | 3.00%     | 3.00%   | 3.00%    | 3.00%    | 2.60%   |
| 2011            | 3.00%   | 3.00%    | 3.00% | 3.00% | 3.00% | 3.00% | 3.00% | 3.00%  | 3.00%     | 3.00%   | 3.00%    | 3.00%    | 3.00%   |
| 2012            | 3.00%   | 3.00%    | 3.00% | 3.00% | 3.00% | 3.00% | 3.00% | 3.00%  | 3.00%     | 3.00%   | 3.00%    | 3.00%    | 3.00%   |
| 2013            | 3.00%   | 3.00%    | 3.00% | 3.00% | 3.00% | 3.00% | 3.00% | 3.00%  | 3.00%     | 3.00%   | 3.00%    | 3.00%    | 3.00%   |
| 2014            | 3.00%   | 3.00%    | 3.00% | 3.00% | 3.00% | 3.00% | 3.00% | 3.00%  | 3.00%     | 3.00%   | 3.00%    | 3.00%    | 3.00%   |
| 2015            | 2.85%   | 2.85%    | 2.85% | 2.85% | 2.85% | 2.85% | 2.70% | 2.70%  | 2.70%     | 2.70%   | 2.70%    | 3.00%    | 2.80%   |
| 2016            | 2.70%   | 2.70%    | 2.70% | 2.70% | 2.70% | 2.70% | 2.70% | 2.70%  | 2.70%     | 2.70%   | 2.70%    | 2.70%    | 2.70%   |
| 2017            | 2.70%   | 2.70%    | 2.70% | 2.70% | 2.70% | 2.70% | 2.70% | 2.95%  | 2.95%     | 3.20%   | 3.20%    | 2.70%    | 2.83%   |
| 2018            | 3.20%   | 3.45%    | 3.45% | 3.45% | 3.45% | 3.70% | 3.70% | 3.70%  | 3.70%     | 3.95%   | 3.95%    | 3.95%    | 3.64%   |
| 25 year average | 4.90%   | 4.93%    | 4.91% | 4.90% | 4.92% | 4.98% | 4.92% | 4.88%  | 4.89%     | 4.85%   | 4.82%    | 4.82%    | 4.89%   |