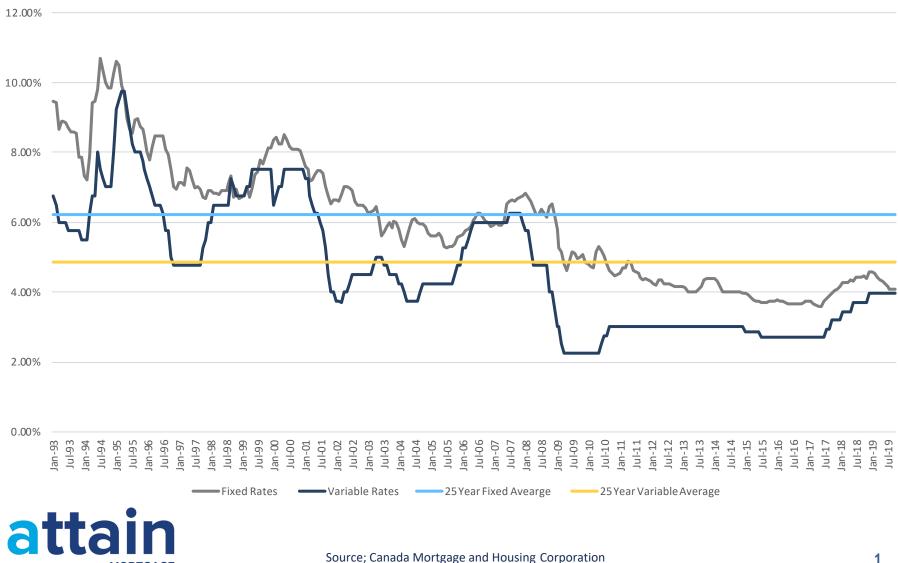

## **Comparison of Fixed vs Variable Rates (25 Years)**

Chartered Bank Administered Interest Rates – Prime Business

MORTGAGE

## **Fixed Rates of the Past 25 Years**

Average Residential Mortgage Lending Rate – 5 Year

| Year            | January | February | March | April | May   | June  | July   | August | September | October | November | December | Average |
|-----------------|---------|----------|-------|-------|-------|-------|--------|--------|-----------|---------|----------|----------|---------|
| 1993            | 9.47%   | 9.44%    | 8.67% | 8.89% | 8.88% | 8.86% | 8.68%  | 8.58%  | 8.57%     | 8.55%   | 7.84%    | 7.84%    | 8.69%   |
| 1994            | 7.33%   | 7.20%    | 7.89% | 9.43% | 9.48% | 9.80% | 10.69% | 10.33% | 10.01%    | 9.84%   | 9.85%    | 10.25%   | 9.34%   |
| 1995            | 10.60%  | 10.48%   | 9.93% | 9.66% | 8.98% | 8.67% | 8.54%  | 8.94%  | 8.95%     | 8.75%   | 8.66%    | 8.46%    | 9.22%   |
| 1996            | 8.02%   | 7.79%    | 8.16% | 8.48% | 8.47% | 8.48% | 8.48%  | 8.07%  | 7.94%     | 7.50%   | 7.01%    | 6.94%    | 7.95%   |
| 1997            | 7.14%   | 7.12%    | 7.06% | 7.56% | 7.46% | 7.22% | 6.98%  | 7.00%  | 6.96%     | 6.73%   | 6.69%    | 6.90%    | 7.07%   |
| 1998            | 6.90%   | 6.84%    | 6.84% | 6.79% | 6.92% | 6.90% | 6.90%  | 7.08%  | 7.32%     | 6.73%   | 6.94%    | 6.69%    | 6.90%   |
| 1999            | 6.72%   | 6.79%    | 7.03% | 6.71% | 6.99% | 7.35% | 7.42%  | 7.80%  | 7.67%     | 7.90%   | 8.13%    | 8.13%    | 7.39%   |
| 2000            | 8.34%   | 8.43%    | 8.24% | 8.23% | 8.50% | 8.34% | 8.18%  | 8.08%  | 8.08%     | 8.08%   | 8.04%    | 7.81%    | 8.20%   |
| 2001            | 7.58%   | 7.52%    | 7.19% | 7.22% | 7.38% | 7.47% | 7.46%  | 7.39%  | 7.03%     | 6.74%   | 6.51%    | 6.64%    | 7.18%   |
| 2002            | 6.62%   | 6.59%    | 6.80% | 7.00% | 7.00% | 6.98% | 6.90%  | 6.61%  | 6.49%     | 6.50%   | 6.47%    | 6.39%    | 6.70%   |
| 2003            | 6.26%   | 6.29%    | 6.33% | 6.44% | 6.10% | 5.62% | 5.71%  | 5.87%  | 5.97%     | 5.83%   | 6.02%    | 6.00%    | 6.04%   |
| 2004            | 5.78%   | 5.51%    | 5.31% | 5.56% | 5.82% | 6.06% | 6.10%  | 5.97%  | 5.94%     | 5.95%   | 5.87%    | 5.69%    | 5.80%   |
| 2005            | 5.60%   | 5.59%    | 5.60% | 5.67% | 5.55% | 5.31% | 5.26%  | 5.32%  | 5.30%     | 5.39%   | 5.56%    | 5.60%    | 5.48%   |
| 2006            | 5.65%   | 5.75%    | 5.78% | 5.88% | 6.05% | 6.12% | 6.26%  | 6.24%  | 6.13%     | 6.01%   | 5.99%    | 5.89%    | 5.98%   |
| 2007            | 5.91%   | 6.00%    | 5.91% | 5.92% | 6.01% | 6.51% | 6.60%  | 6.62%  | 6.61%     | 6.69%   | 6.73%    | 6.75%    | 6.36%   |
| 2008            | 6.81%   | 6.72%    | 6.60% | 6.40% | 6.21% | 6.20% | 6.37%  | 6.25%  | 6.16%     | 6.46%   | 6.51%    | 6.17%    | 6.41%   |
| 2009            | 5.78%   | 5.28%    | 5.14% | 4.79% | 4.62% | 4.90% | 5.14%  | 5.13%  | 4.97%     | 5.00%   | 5.06%    | 4.83%    | 5.05%   |
| 2010            | 4.80%   | 4.73%    | 4.71% | 5.15% | 5.30% | 5.18% | 5.02%  | 4.82%  | 4.60%     | 4.52%   | 4.45%    | 4.50%    | 4.82%   |
| 2011            | 4.55%   | 4.68%    | 4.70% | 4.87% | 4.83% | 4.60% | 4.57%  | 4.52%  | 4.42%     | 4.35%   | 4.38%    | 4.36%    | 4.57%   |
| 2012            | 4.31%   | 4.23%    | 4.21% | 4.36% | 4.35% | 4.25% | 4.23%  | 4.23%  | 4.20%     | 4.17%   | 4.15%    | 4.15%    | 4.24%   |
| 2013            | 4.14%   | 4.11%    | 4.02% | 4.02% | 4.02% | 4.00% | 4.08%  | 4.14%  | 4.33%     | 4.40%   | 4.39%    | 4.39%    | 4.17%   |
| 2014            | 4.38%   | 4.32%    | 4.16% | 4.02% | 4.02% | 4.00% | 4.01%  | 4.01%  | 4.02%     | 4.00%   | 4.00%    | 3.98%    | 4.08%   |
| 2015            | 3.96%   | 3.91%    | 3.84% | 3.76% | 3.74% | 3.72% | 3.71%  | 3.71%  | 3.71%     | 3.72%   | 3.72%    | 3.75%    | 3.77%   |
| 2016            | 3.76%   | 3.75%    | 3.73% | 3.70% | 3.67% | 3.66% | 3.67%  | 3.68%  | 3.67%     | 3.68%   | 3.70%    | 3.74%    | 3.70%   |
| 2017            | 3.73%   | 3.75%    | 3.66% | 3.62% | 3.59% | 3.60% | 3.72%  | 3.82%  | 3.89%     | 3.98%   | 4.04%    | 4.07%    | 3.79%   |
| 2018            | 4.14%   | 4.26%    | 4.27% | 4.27% | 4.35% | 4.32% | 4.42%  | 4.43%  | 4.43%     | 4.48%   | 4.38%    | 4.59%    | 4.36%   |
| 2019            | 4.59%   | 4.52%    | 4.44% | 4.33% | 4.30% | 4.23% | 4.14%  | 4.08%  | 4.07%     | 4.09%   |          |          | 4.28%   |
| 25 Year Average | 6.26%   | 6.22%    | 6.16% | 6.26% | 6.25% | 6.24% | 6.28%  | 6.26%  | 6.21%     | 6.16%   | 6.20%    | 6.18%    | 6.22%   |

## Variable Rates of the Past 25 Years

**Chartered Bank Administered Interest Rates – Prime Business** 

| Year            | January | February | March | April | May   | June  | July  | August | September | October | November | December | Average |
|-----------------|---------|----------|-------|-------|-------|-------|-------|--------|-----------|---------|----------|----------|---------|
| 1993            | 6.75%   | 6.50%    | 6.00% | 6.00% | 6.00% | 6.00% | 5.75% | 5.75%  | 5.75%     | 5.75%   | 5.75%    | 5.50%    | 5.96%   |
| 1994            | 5.50%   | 5.50%    | 6.25% | 6.75% | 6.75% | 8.00% | 7.50% | 7.25%  | 7.00%     | 7.00%   | 7.00%    | 8.00%    | 6.88%   |
| 1995            | 9.25%   | 9.50%    | 9.75% | 9.75% | 9.25% | 8.75% | 8.25% | 8.00%  | 8.00%     | 8.00%   | 7.75%    | 7.50%    | 8.65%   |
| 1996            | 7.25%   | 7.00%    | 6.75% | 6.50% | 6.50% | 6.50% | 6.25% | 5.75%  | 5.75%     | 5.00%   | 4.75%    | 4.75%    | 6.06%   |
| 1997            | 4.75%   | 4.75%    | 4.75% | 4.75% | 4.75% | 4.75% | 4.75% | 4.75%  | 4.75%     | 5.25%   | 5.50%    | 6.00%    | 4.96%   |
| 1998            | 6.00%   | 6.50%    | 6.50% | 6.50% | 6.50% | 6.50% | 6.50% | 6.50%  | 7.25%     | 7.00%   | 6.75%    | 6.75%    | 6.60%   |
| 1999            | 6.75%   | 6.75%    | 7.00% | 7.00% | 7.50% | 7.50% | 7.50% | 7.50%  | 7.50%     | 7.50%   | 7.50%    | 7.50%    | 7.29%   |
| 2000            | 6.50%   | 6.75%    | 7.00% | 7.00% | 7.50% | 7.50% | 7.50% | 7.50%  | 7.50%     | 7.50%   | 7.50%    | 7.50%    | 7.27%   |
| 2001            | 7.25%   | 7.25%    | 6.75% | 6.50% | 6.25% | 6.25% | 6.00% | 5.75%  | 5.25%     | 4.50%   | 4.00%    | 4.00%    | 5.81%   |
| 2002            | 3.75%   | 3.75%    | 3.70% | 4.00% | 4.00% | 4.25% | 4.50% | 4.50%  | 4.50%     | 4.50%   | 4.50%    | 4.50%    | 4.20%   |
| 2003            | 4.50%   | 4.50%    | 4.75% | 5.00% | 5.00% | 5.00% | 4.75% | 4.75%  | 4.50%     | 4.50%   | 4.50%    | 4.50%    | 4.69%   |
| 2004            | 4.25%   | 4.25%    | 4.00% | 3.75% | 3.75% | 3.75% | 3.75% | 3.75%  | 4.00%     | 4.25%   | 4.25%    | 4.25%    | 4.00%   |
| 2005            | 4.25%   | 4.25%    | 4.25% | 4.25% | 4.25% | 4.25% | 4.25% | 4.25%  | 4.25%     | 4.50%   | 4.75%    | 4.75%    | 4.35%   |
| 2006            | 5.25%   | 5.25%    | 5.50% | 5.75% | 6.00% | 6.00% | 6.00% | 6.00%  | 6.00%     | 6.00%   | 6.00%    | 6.00%    | 5.81%   |
| 2007            | 6.00%   | 6.00%    | 6.00% | 6.00% | 6.00% | 6.00% | 6.25% | 6.25%  | 6.25%     | 6.25%   | 6.25%    | 6.00%    | 6.10%   |
| 2008            | 5.75%   | 5.75%    | 5.25% | 4.75% | 4.75% | 4.75% | 4.75% | 4.75%  | 4.75%     | 4.00%   | 4.00%    | 3.50%    | 4.73%   |
| 2009            | 3.00%   | 3.00%    | 2.50% | 2.25% | 2.25% | 2.25% | 2.25% | 2.25%  | 2.25%     | 2.25%   | 2.25%    | 2.25%    | 2.40%   |
| 2010            | 2.25%   | 2.25%    | 2.25% | 2.25% | 2.25% | 2.50% | 2.75% | 2.75%  | 3.00%     | 3.00%   | 3.00%    | 3.00%    | 2.60%   |
| 2011            | 3.00%   | 3.00%    | 3.00% | 3.00% | 3.00% | 3.00% | 3.00% | 3.00%  | 3.00%     | 3.00%   | 3.00%    | 3.00%    | 3.00%   |
| 2012            | 3.00%   | 3.00%    | 3.00% | 3.00% | 3.00% | 3.00% | 3.00% | 3.00%  | 3.00%     | 3.00%   | 3.00%    | 3.00%    | 3.00%   |
| 2013            | 3.00%   | 3.00%    | 3.00% | 3.00% | 3.00% | 3.00% | 3.00% | 3.00%  | 3.00%     | 3.00%   | 3.00%    | 3.00%    | 3.00%   |
| 2014            | 3.00%   | 3.00%    | 3.00% | 3.00% | 3.00% | 3.00% | 3.00% | 3.00%  | 3.00%     | 3.00%   | 3.00%    | 3.00%    | 3.00%   |
| 2015            | 2.85%   | 2.85%    | 2.85% | 2.85% | 2.85% | 2.85% | 2.70% | 2.70%  | 2.70%     | 2.70%   | 2.70%    | 2.70%    | 2.78%   |
| 2016            | 2.70%   | 2.70%    | 2.70% | 2.70% | 2.70% | 2.70% | 2.70% | 2.70%  | 2.70%     | 2.70%   | 2.70%    | 2.70%    | 2.70%   |
| 2017            | 2.70%   | 2.70%    | 2.70% | 2.70% | 2.70% | 2.70% | 2.70% | 2.95%  | 2.95%     | 3.20%   | 3.20%    | 3.20%    | 2.87%   |
| 2018            | 3.20%   | 3.45%    | 3.45% | 3.45% | 3.45% | 3.70% | 3.70% | 3.70%  | 3.70%     | 3.70%   | 3.70%    | 3.95%    | 5.39%   |
| 2019            | 3.95%   | 3.95%    | 3.95% | 3.95% | 3.95% | 3.95% | 3.95% | 3.95%  | 3.95%     | 3.95%   |          |          |         |
| 25 Year Average | 4.86%   | 4.89%    | 4.87% | 4.86% | 4.88% | 4.94% | 4.88% | 4.85%  | 4.86%     | 4.81%   | 4.81%    | 4.83%    | 4.86%   |